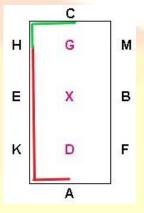

## 10.

M X K change the rein in working trot, over X show 3-5 steps of walk

proceeding in working trot

11.

Between A and F transition to canter

At C 20m circle canter left

12.

Between E and K transition to working trot