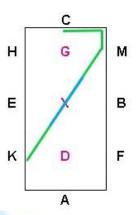

At A turn down the centre line

13.

Between D and X transition to medium walk

At G halt immobility salute.

C

Diagrams designed for a 20 X 40m arena – not to scale intended as a guide only.

Confident rider original test 2021 all rights reserved.