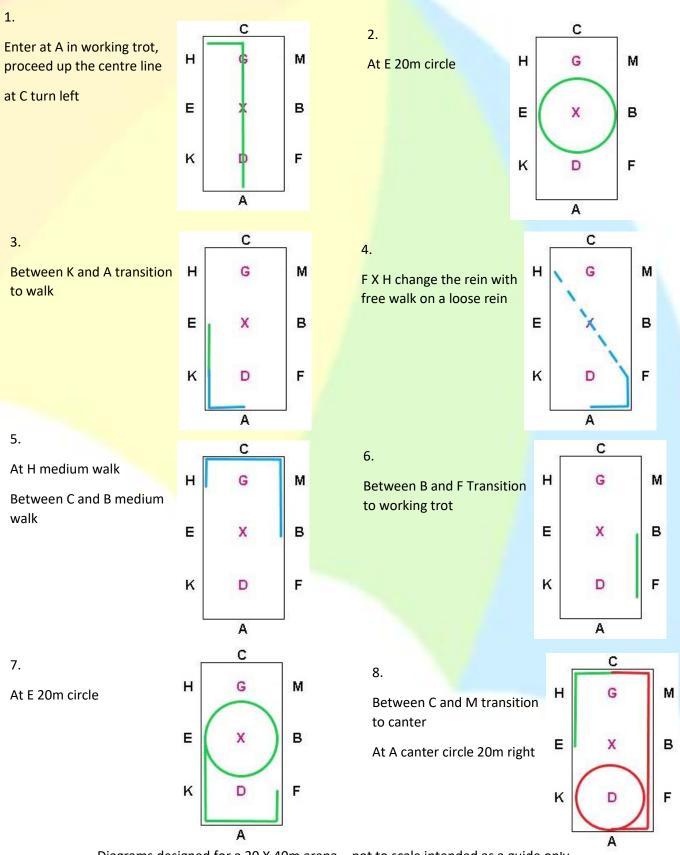

## Dressage Prelim test 1

Diagrams designed for a 20 X 40m arena – not to scale intended as a guide only.

Confident rider original test 2021 all rights reserved.

9. Between H and C transition to working trot