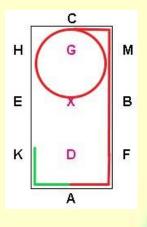

## 10.

M X K change the rein in working trot, over X show 3-5 steps of walk

proceeding in working trot

11.

Between A and F transition to canter

At C 20m circle canter left

12.

Between E and K transition to working trot